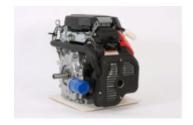

# GX630RQZB

Low side mount

Available on this engine only, as complete kit

Different oil filter location