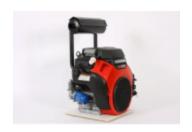

VSRA1

Side Mount, right hand side (from PTO side)

Pics 3 / 4 / 5 available via fwd order only

VTRA1

Top Mount, right hand discharge