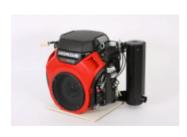

# **MUFFLER OPTIONS LIST**

### VHRA1

High Mount, right hand discharge (from PTO side)

Standard spec





### VHLA1

High Mount, left hand discharge (from PTO side)

Standard spec





# VHRC1

High Mount, right hand discharge (from PTO side)

Upgrade spec





VHLB1
High Mount, left hand discharge (from PTO side)



Upgrade Spec



VSLA1
Side Mount, left hand side (from PTO side)

Pics 3 / 4 / 5 available via fwd order only











VSRA1

Side Mount, right hand side (from PTO side)

Pics 3 / 4 / 5 available via fwd order only











VTRA1

Top Mount, right hand discharge





# GX630RQZB

Low side mount

Available on this engine only, as complete kit

Different oil filter location