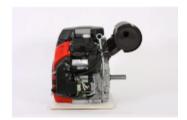

# VHRC1

High Mount, right hand discharge (from PTO side)

Upgrade spec

VHLB1
High Mount, left hand discharge (from PTO side)

Upgrade Spec

VSLA1
Side Mount, left hand side (from PTO side)

Pics 3 / 4 / 5 available via fwd order only

VSRA1

Side Mount, right hand side (from PTO side)

Pics 3 / 4 / 5 available via fwd order only

VTRA1

Top Mount, right hand discharge