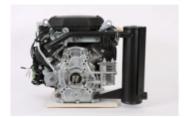

### VHRA1

High Mount, right hand discharge (from PTO side)

Standard spec

### VHLA1

High Mount, left hand discharge (from PTO side)

Standard spec