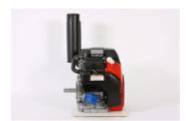

# VHRC1

High Mount, right hand discharge (from PTO side)

Upgrade spec

VHLB1
High Mount, left hand discharge (from PTO side)

Upgrade Spec

VSLA1
Side Mount, left hand side (from PTO side)

Pics 3 / 4 / 5 available via fwd order only