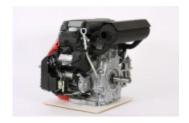

VSRA1

Side Mount, right hand side (from PTO side)

Pics 3 / 4 / 5 available via fwd order only

VTRA1

Top Mount, right hand discharge