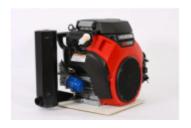

VSRA1

Side Mount, right hand side (from PTO side)

Pics 3 / 4 / 5 available via fwd order only

VTRA1

Top Mount, right hand discharge