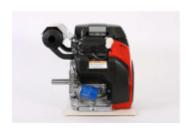

### VHRA1

High Mount, right hand discharge (from PTO side)

Standard spec

### VHLA1

High Mount, left hand discharge (from PTO side)

Standard spec