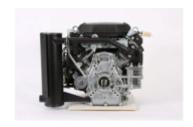

# **MUFFLER OPTIONS LIST**

### VHRA1

High Mount, right hand discharge (from PTO side)

Standard spec





### VHLA1

High Mount, left hand discharge (from PTO side)

Standard spec





# VHRC1

High Mount, right hand discharge (from PTO side)

Upgrade spec





VHLB1
High Mount, left hand discharge (from PTO side)



Upgrade Spec



VSLA1
Side Mount, left hand side (from PTO side)

Pics 3 / 4 / 5 available via fwd order only











VSRA1

Side Mount, right hand side (from PTO side)

Pics 3 / 4 / 5 available via fwd order only











VTRA1

Top Mount, right hand discharge





# GX630RQZB

Low side mount

Available on this engine only, as complete kit

Different oil filter location