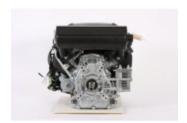

# GX630RQZB

Low side mount

Available on this engine only, as complete kit

Different oil filter location