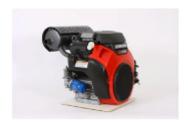

# **MUFFLER OPTIONS LIST**

### VHRA1

High Mount, right hand discharge (from PTO side)

Standard spec





### VHLA1

High Mount, left hand discharge (from PTO side)

Standard spec





# VHRC1

High Mount, right hand discharge (from PTO side)

Upgrade spec





VHLB1
High Mount, left hand discharge (from PTO side)



Upgrade Spec



VSLA1
Side Mount, left hand side (from PTO side)

Pics 3 / 4 / 5 available via fwd order only











VSRA1

Side Mount, right hand side (from PTO side)

Pics 3 / 4 / 5 available via fwd order only











VTRA1

Top Mount, right hand discharge





# GX630RQZB

Low side mount

Available on this engine only, as complete kit

Different oil filter location