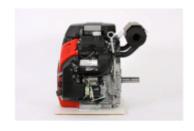

# VHRC1

High Mount, right hand discharge (from PTO side)

Upgrade spec

VHLB1
High Mount, left hand discharge (from PTO side)

Upgrade Spec

VSLA1
Side Mount, left hand side (from PTO side)

Pics 3 / 4 / 5 available via fwd order only