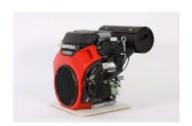

# VHRC1

High Mount, right hand discharge (from PTO side)

Upgrade spec

VHLB1
High Mount, left hand discharge (from PTO side)

Upgrade Spec

VSLA1
Side Mount, left hand side (from PTO side)

Pics 3 / 4 / 5 available via fwd order only