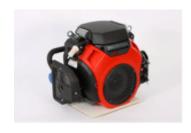

# GX630RQZB

Low side mount

Available on this engine only, as complete kit

Different oil filter location