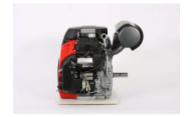

# **MUFFLER OPTIONS LIST**

### VHRA1

High Mount, right hand discharge (from PTO side)

Standard spec





### VHLA1

High Mount, left hand discharge (from PTO side)

Standard spec





# VHRC1

High Mount, right hand discharge (from PTO side)

Upgrade spec





VHLB1
High Mount, left hand discharge (from PTO side)



Upgrade Spec



VSLA1
Side Mount, left hand side (from PTO side)

Pics 3 / 4 / 5 available via fwd order only











VSRA1

Side Mount, right hand side (from PTO side)

Pics 3 / 4 / 5 available via fwd order only











VTRA1

Top Mount, right hand discharge





# GX630RQZB

Low side mount

Available on this engine only, as complete kit

Different oil filter location