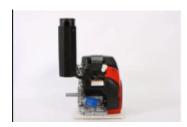

# VHRC1

High Mount, right hand discharge (from PTO side)

Upgrade spec

VHLB1
High Mount, left hand discharge (from PTO side)

Upgrade Spec

VSLA1
Side Mount, left hand side (from PTO side)

Pics 3 / 4 / 5 available via fwd order only