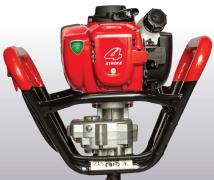

## **HONDA GX35 4 STROKE ENGINE**

**MODEL BMEA-H35** 

- Powered by Honda GX35 4 stroke engine 35.8cc
- Rated power 1.21KW @ 7,000 RPM
- Heavy duty gearbox, engineered for commercial use
- Auger speed 200 RPM @ engine speed of 6,000 RPM
- Replaceable cutting blades with hardened tungsten tips
- 100mm, 150mm, 200mm drill sizes x 800mm depth
- 450mm extension bar
- Impact cushioning spring
- Shear bolts; for safety
- Machine head; engine, gearbox & frame GW 10kg
- Designed and Assembled in Australia
- Certified by Honda Australia, Honda 3 year warranty
- Bullmax one year warranty for Auger, Frame, Gearbox and Attachments