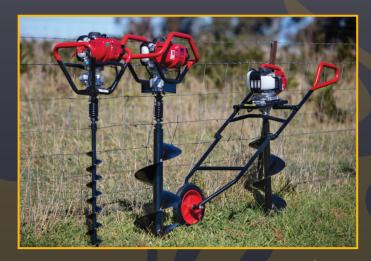

## BULLMAX 1 MAN EARTH AUGER

POWERED by HONDA

## **HONDA GX35 4 STROKE ENGINE**

**MODEL BMEA-H35** 

- Powered by Honda GX35 4 stroke engine 35.8cc
- Rated power 1.21KW @ 7,000 RPM
- Heavy duty gearbox, engineered for commercial use
- Auger speed 200 RPM @ engine speed of 6,000 RPM
- Replaceable cutting blades with hardened tungsten tips
- 100mm, 150mm, 200mm drill sizes x 800mm depth
- 450mm extension bar
- Impact cushioning spring
- Shear bolts; for safety
- Machine head; engine, gearbox & frame GW 10kg
- Designed and Assembled in Australia
- Certified by Honda Australia, Honda 3 year warranty
- Bullmax one year warranty for Auger, Frame, Gearbox and Attachments