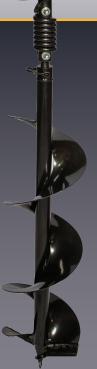

## **HONDA GX35 4 STROKE ENGINE**

**MODEL BMEA-H35** 

- Powered by Honda GX35 4 stroke engine 35.8cc
- Rated power 1.21KW @ 7,000 RPM
- Heavy duty gearbox, engineered for commercial use
- Auger speed 200 RPM @ engine speed of 6,000 RPM
- Replaceable cutting blades with hardened tungsten tips
- 100mm, 150mm, 200mm drill sizes x 800mm depth
- 450mm extension bar
- Impact cushioning spring
- Shear bolts; for safety
- Machine head; engine, gearbox & frame GW 10kg
- Designed and Assembled in Australia
- Certified by Honda Australia, Honda 3 year warranty
- Bullmax one year warranty for Auger, Frame, Gearbox and Attachments